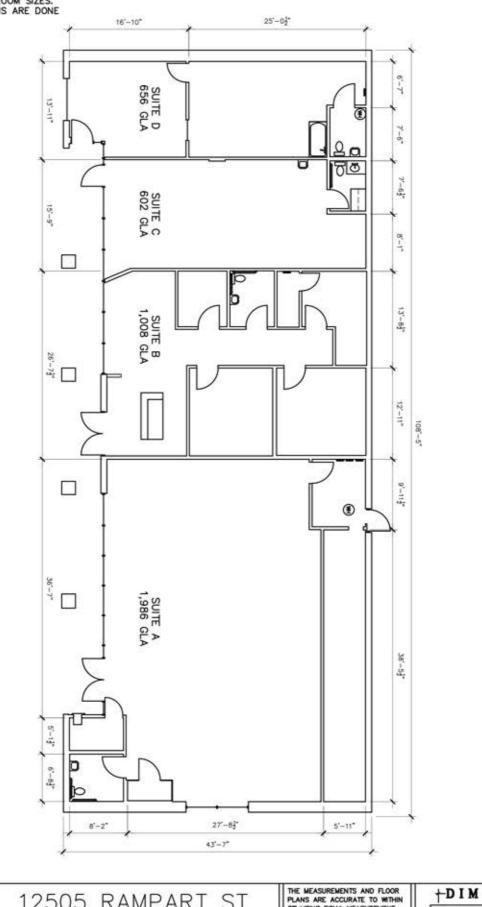

## www.SpecialAgentGroup.com

1. DIMENSIONS ARE TO SHOW ROOM SIZES. SQUARE FOOTAGE CALCULATIONS ARE DONE TO BOMA STANDARDS.

NOT TO SCALE

| 2 1434A AND RECENTE        |                                 |                                                             |                                  |
|----------------------------|---------------------------------|-------------------------------------------------------------|----------------------------------|
| Drawing for:               | 12505 RAMPART ST.               | THE MEASUREMENTS AND FLOOR<br>PLANS ARE ACCURATE TO WITHIN  | <b>+</b> DIMENSIØNS <del>+</del> |
| LARRY & JANIS              | 12000 RAWI ART ST.              | 2% USING BOMA MEASUREMENT<br>STANDARD FOR RETAIL BUILDINGS. | FLOORPLANS                       |
| JOHNSTON<br>709 N. Elk St. | AUSTIN, TEXAS                   | ANSI/BOWA 265.5 - 2010<br>Project No.: 1711.05              | Austin, Texas                    |
| Fredricksburg, TX 78624    | GROSS LEASABLE AREA: 4,252 S.F. | Date: October 6, 2017<br>62017 Phone: (512)342–0114         |                                  |