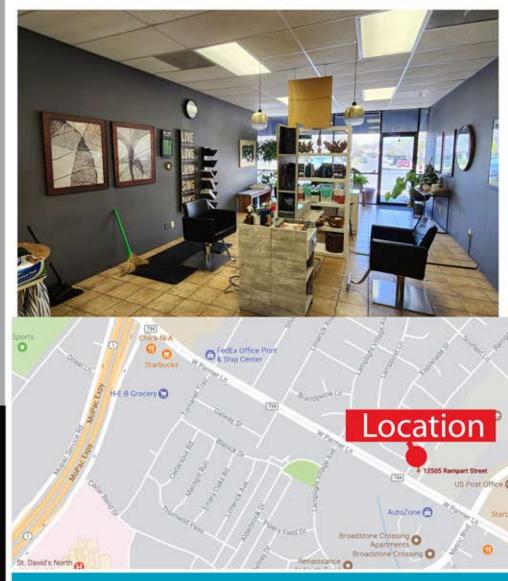

#### FEATURES:

Currently built out as hair salon with room for 4 chairs

#### LOCATED:

Near the intersection of Parmer & Metric. Good visibility from Parmer Ln.

LEASE RATE:

Neil Stokes (512)633-2233 specialagentstokes@gmail.com Broker/Realtor®

Richard Arellano (512)552-4643 richard@specialagentgroup.com Agent/Realtor®

## 12505 Rampart Austin, TX 78727